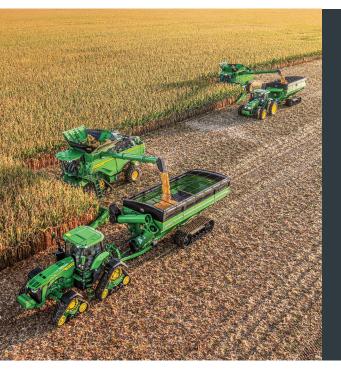

# The Power of G5 Advanced Across Your John Deere Fleet

Pass by pass — from tillage to harvest — G5 Advanced delivers season-long value with more precision and automation.