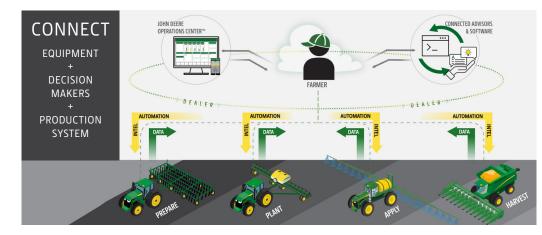

## John Deere's Core Precision Technology with G5 & G5<sup>Plus</sup>

**G5 Displays:** Analyze field data with a multi-layer view display

StarFire<sup>™</sup> Receiver: Maintain guidance lines with greater accuracy

JDLink<sup>™</sup> Modems: Stay connected to monitor your operation in real time

John Deere Operations Center: Seamlessly connect all your in-field data