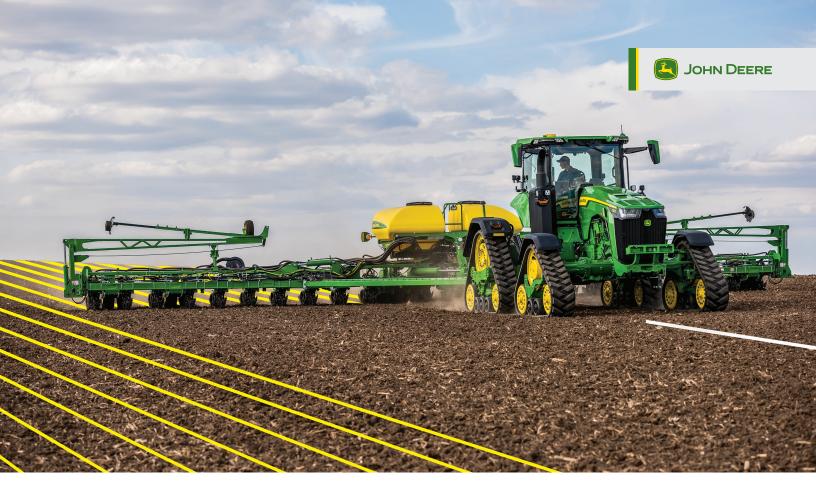

# The Power of G5 Advanced Across Your John Deere Fleet

Pass by pass — from tillage to harvest — G5 Advanced delivers season-long value with more precision and automation.

### Increase In-Field Productivity & Performance

Level up your G5 displays with G5 Advanced and SF-RTK which provide hands-free guidance and logistics features.

- AutoTrac Implement Guidance: Precise implement placement cuts out wide-narrow guess rows and keeps spacing accurate
- AutoPath: Save time and make your job easier in complex fields by eliminating guesswork when deciding which guidance line to use
- AutoTrac Turn Automation: Consistently complete precise turns at the end of each pass hands-free, reducing operator fatigue
- Machine Sync: Unload on-the-go and stress-free, even in tough conditions or with inexperienced operators
- In-field Data Sharing: Share as-applied, coverage maps and field totals data