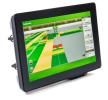

## John Deere's Core Precision Technology with G5 & G5<sup>Plus</sup>

**G5 Displays:** Analyze field data with a multi-layer view display

StarFire<sup>™</sup> Receiver: Maintain guidance lines with greater accuracy